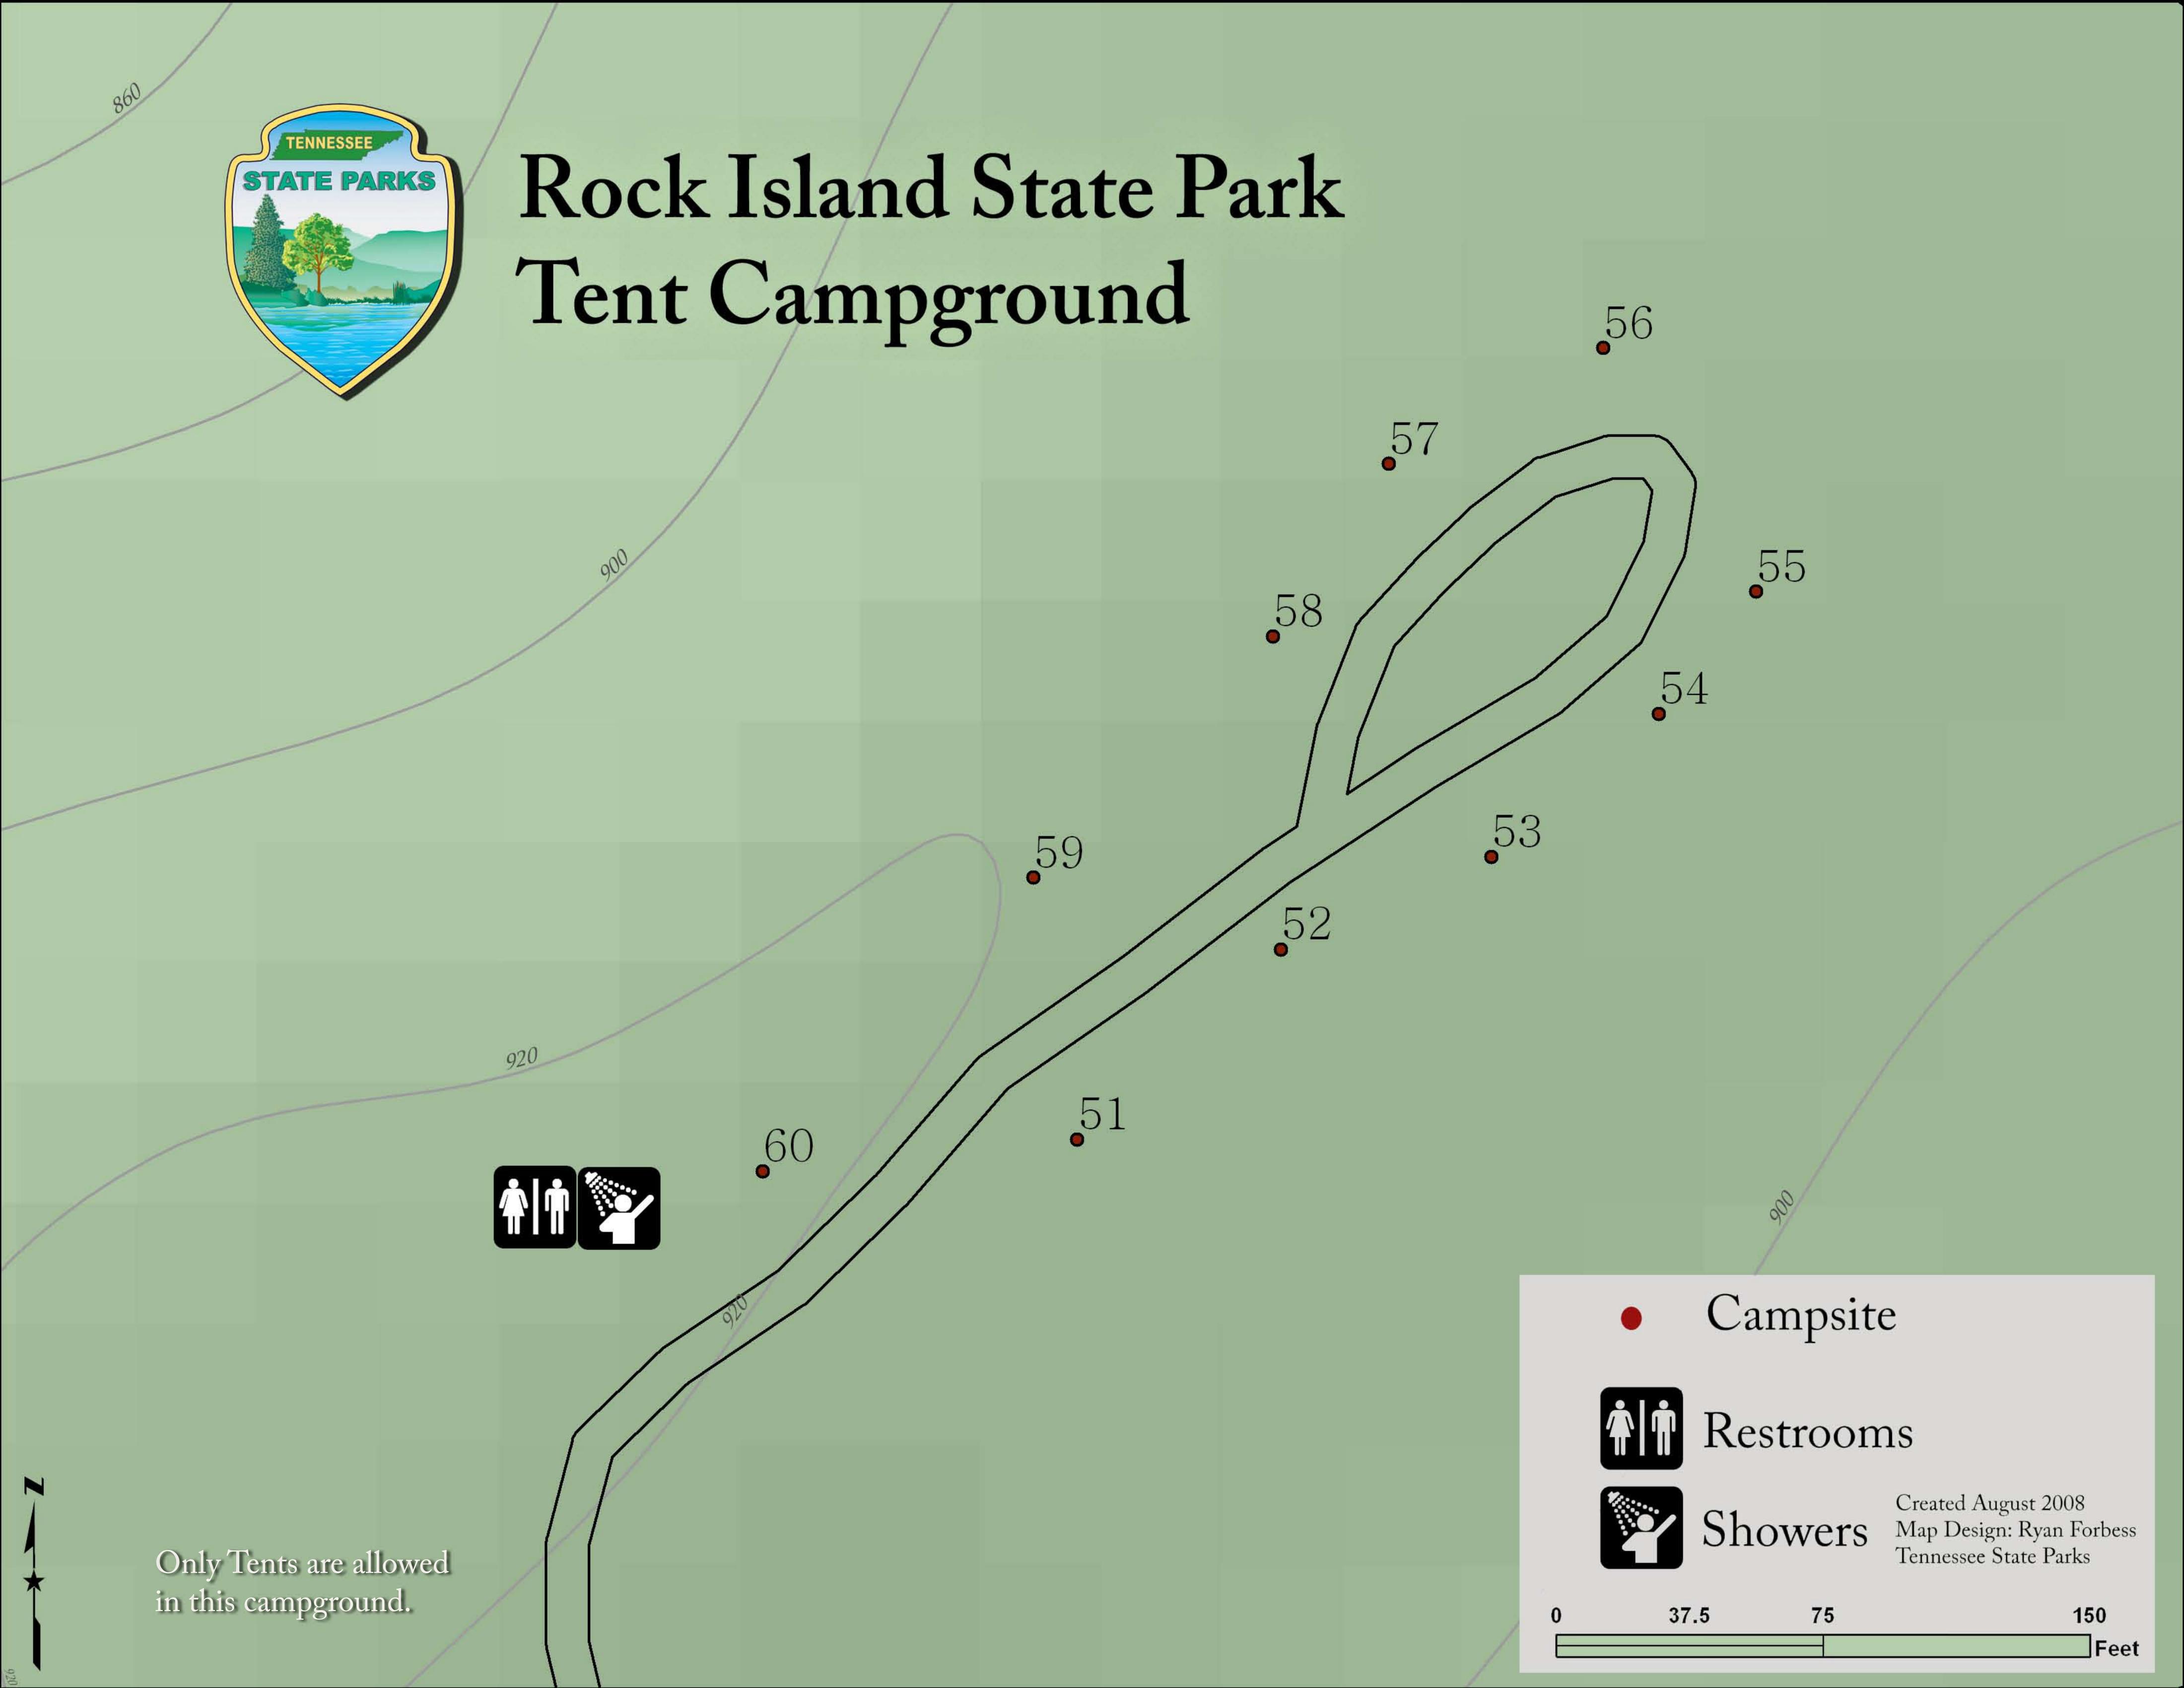

## **Rock Island State Park Campground Information**

Rock Island has 60 campsites, each equipped with 30 amp electrical service and water hookups, grill, and picnic table. Three modern bathhouses (with hot water showers, lavatories, and commodes) are located in the camping area. There is a dump station at the far end of the campground for the convenience of self-contained camping rigs. Campers must register at the park office. Campsites can be reserved; maximum stay limit is two weeks check out time is 3pm. The main campground is open year round.. Sites 31 and 32 are handicap accessible.