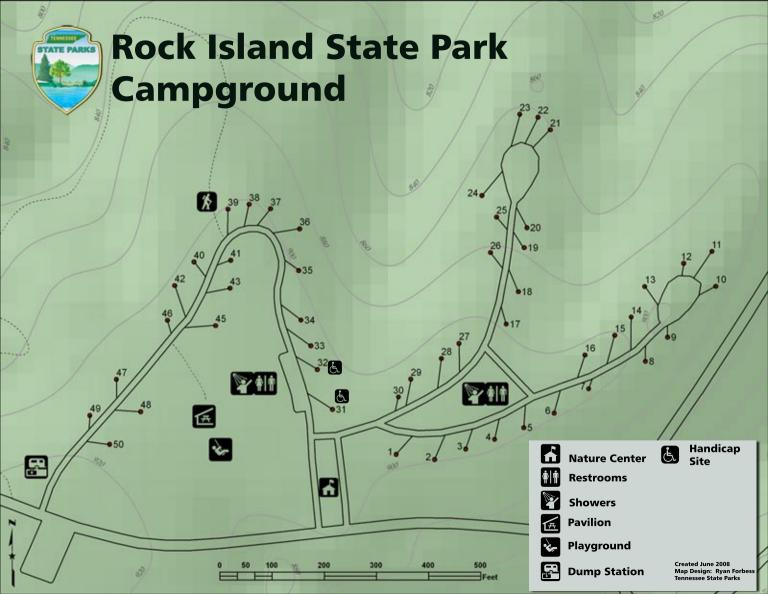

## **Rock Island State Park Campground Information**

Rock Island has 60 campsites, each equipped with 30 amp electrical service and water hookups, grill, and picnic table. Three modern bathhouses (with hot water showers, lavatories, and commodes) are located in the camping area. There is a dump station at the far end of the campground for the convenience of self-contained camping rigs. Campers must register at the park office. Campsites can be reserved; maximum stay limit is two weeks check out time is 3pm. The main campground is open year round.. Sites 31 and 32 are handicap accessible.

## **Site Lengths**

| Site 1= 50'    | Site 13=31'   | Site 25=37'6"  | Site 37=49'9" | Site 49=49'6" |
|----------------|---------------|----------------|---------------|---------------|
| Site 2= 49'    | Site 14=49'   | Site 26=38'9"  | Site 38=48'4" | Site 50=33'8" |
| Site 3= 49' 7" | Site 15=50'7" | Site 27=50'    | Site 39=42'   |               |
| Site 4=46'3"   | Site 16=32'9" | Site 28=44'8"  | Site 40=54'4" |               |
| Site 5=40'     | Site 17=31'4" | Site 29=45'    | Site 41=30'8" |               |
| Site 6=45'4"   | Site 18=54'3" | Site 30=27'10" | Site 42=52'5" |               |
| Site 7=47'2"   | Site 19=30'5" | Site 31=48'5"  | Site 43=40'   |               |
| Site 8=25'8"   | Site 20=52'   | Site 32=49'    | Site 44=52'4" |               |
| Site 9=34'10"  | Site 21=51'6" | Site 33=43'6"  | Site 45=40'   |               |
| Site 10=34'10" | Site 22=32'   | Site 34=50'    | Site 46=57'   |               |
| Site 11=52'    | Site 23=49'7" | Site 35=51'5"  | Site 47=52'   |               |
| Site 12=51'8"  | Site 24=45'9" | Site 36=48'    | Site 48=49'   |               |